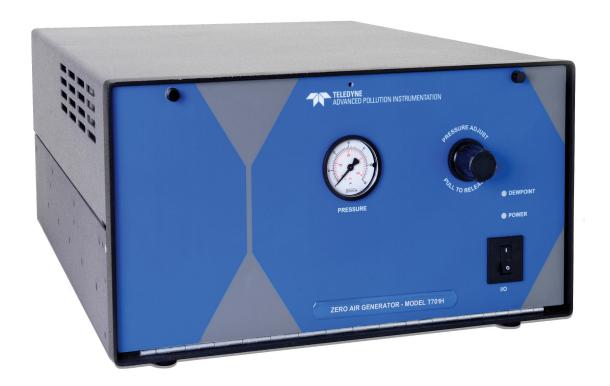

## Model T701H High Performance Zero Air System

A fully self-contained source of high purity zero air for dilution calibrators, the Model T701H is ideal for use with sensitive analyzers in ambient background and trace level applications.

- High Performance CO/hydrocarbon scrubber
- Trace level output purity
- Modbus connectivity
- Long life scrubbers

- Regenerative, heatless dryer
- Dew point indicator
- Two-year warranty
- Automatic pump control & water drain

## T701H Specifications

| 30 SLPM at 30 psig                                                                                                                                                                                   |
|------------------------------------------------------------------------------------------------------------------------------------------------------------------------------------------------------|
| 35 psig                                                                                                                                                                                              |
| Less than -40°C                                                                                                                                                                                      |
| Regenerative heatless with lifetime of greater than 5 years                                                                                                                                          |
| $SO_2 < 0.025 \text{ ppb}$<br>$H_2S < 0.025 \text{ ppb}$<br>NO < 0.025  ppb<br>$NO_2 < 0.025 \text{ ppb}$<br>$NH_3 < 0.025 \text{ ppb}$<br>$O_3 < 0.3 \text{ ppb}$<br>CO < 10  ppb<br>HC < 0.25  ppb |
| Dual-cylinder, internal long-life, oil-less piston pump                                                                                                                                              |
| 110V-120V, 60Hz<br>220V-240V, 50/60 Hz                                                                                                                                                               |
| 1 x Ethernet: 10/100Base-T<br>1 x RS232 (300-115,200 baud)<br>MODBUS Protocol Support                                                                                                                |
| 5 - 40°C                                                                                                                                                                                             |
| 8.75" x 17" x 28" (222 x 432 x 711.2 mm)                                                                                                                                                             |
| 69 lbs (31.3 kg)                                                                                                                                                                                     |
|                                                                                                                                                                                                      |