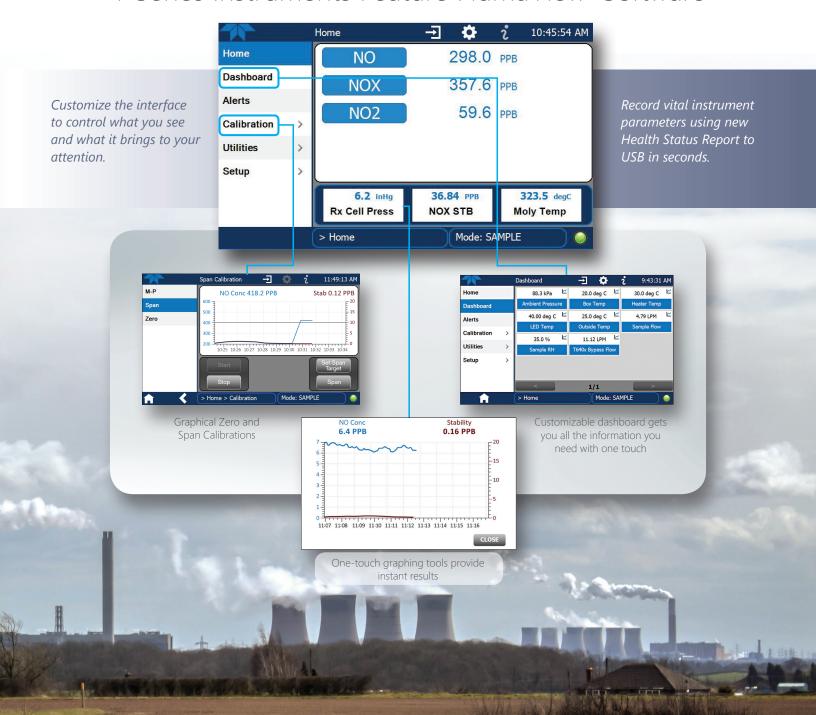

Featuring NumaView<sup>™</sup> software, the T Series gas instruments include a customizable interface, real-time graphing, internal data acquisition system and standard digital communication ports with Modbus and other common protocols for seamless integration to any external CEMS DAS or PLC.

## T Series Advantages

- Two front-panel USB Ports
- Capacitive touch screen, full color display
- One-touch, real-time graphing
- Customizable user interface

- Predictive maintenance alerts
- Multiple language support
- NumaView<sup>™</sup> Remote Software included
- Health Status Report

## T Series Instruments Feature NumaView™ Software