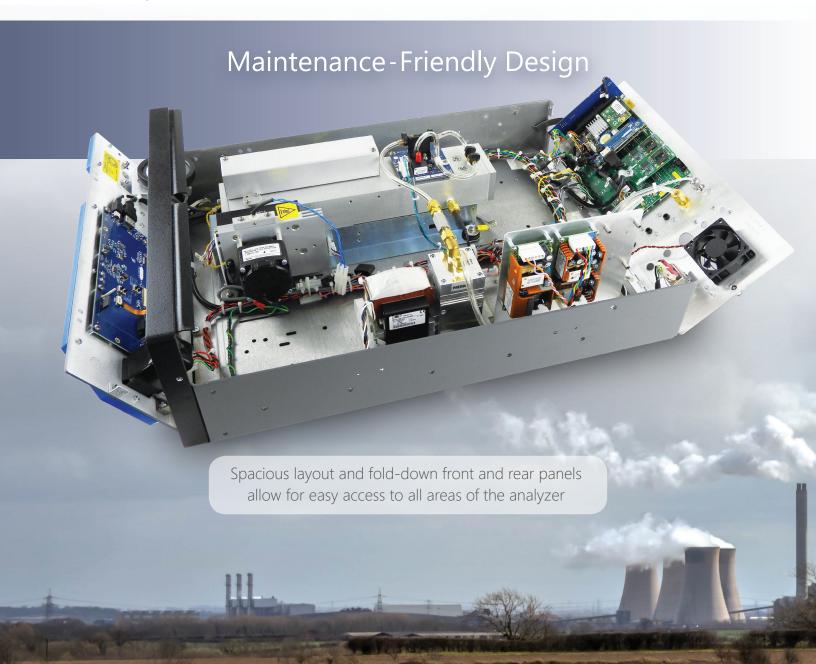

## Optimizing Continuous Emissions Monitoring

for recording reliable data, accurately and continuously

Teledyne API (TAPI), a worldwide market leader in the design and manufacture of precision analytical instrumentation, has designed mid- and high-range T Series instruments specifically for extractive CEMS use. In addition, TAPI offers standard and trace-level concentration instruments to cover cleaner processes and dilution CEMS. TAPI CEMS gas instruments are widely used to comply with U.S. EPA Part 60 and Part 75 regulations as well as other international requirements.